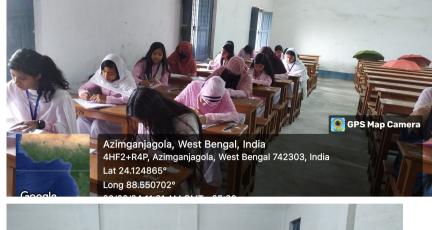

1st Semester last Internal Examination Reoprt

March 19th to 21th March 2024

Don't forget to review your lessons!