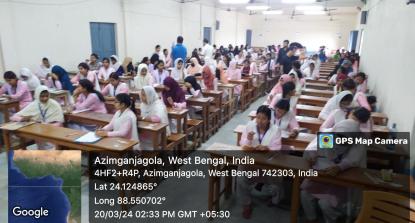

1st Semester last Internal Examination Reoprt

March 19th to 21th March 2024

Don't forget to review your lessons!