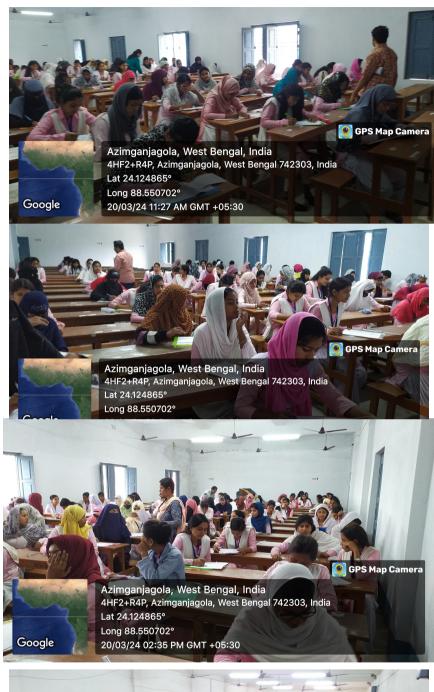

1st Semester last Internal Examination Reoprt

March 19th to 21th March 2024

Don't forget to review your lessons!